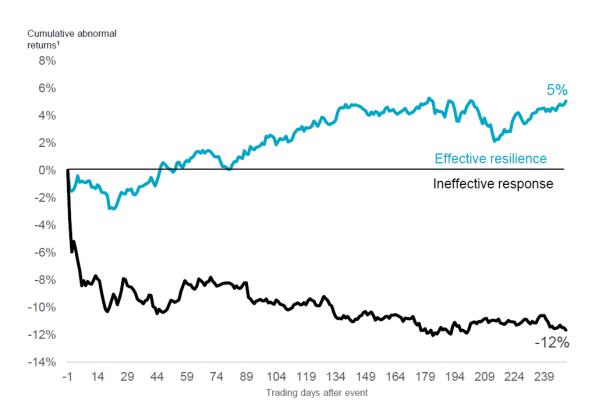

# The Cost of Recovery: Factors leading to a successful crisis

#### **Key success factors:**

- The strength of a leadership's response.
- Swift, accurate, and transparent communication.
- Attempts to conceal facts can have a major negative impact.
- A flexible and agile supply chain.
- Tested crisis arrangements.