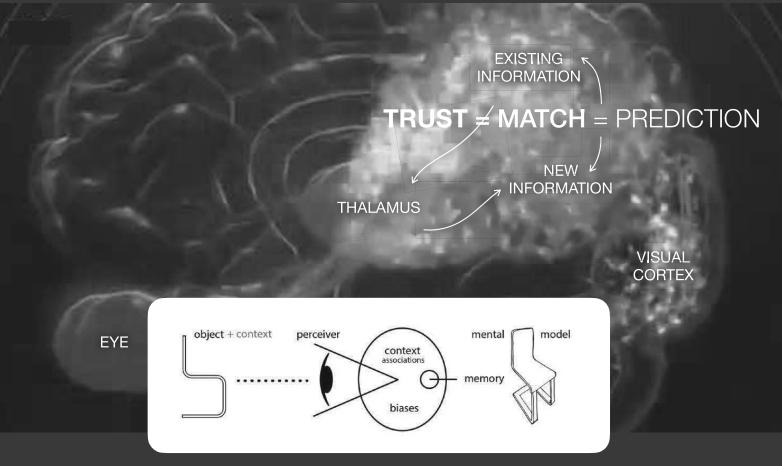

### YOU 'LOOK' WITH YOUR MEMORY (+/-95%)

BRAIN IS CONSTANTLY UPDATING ITS INTERNAL MODEL