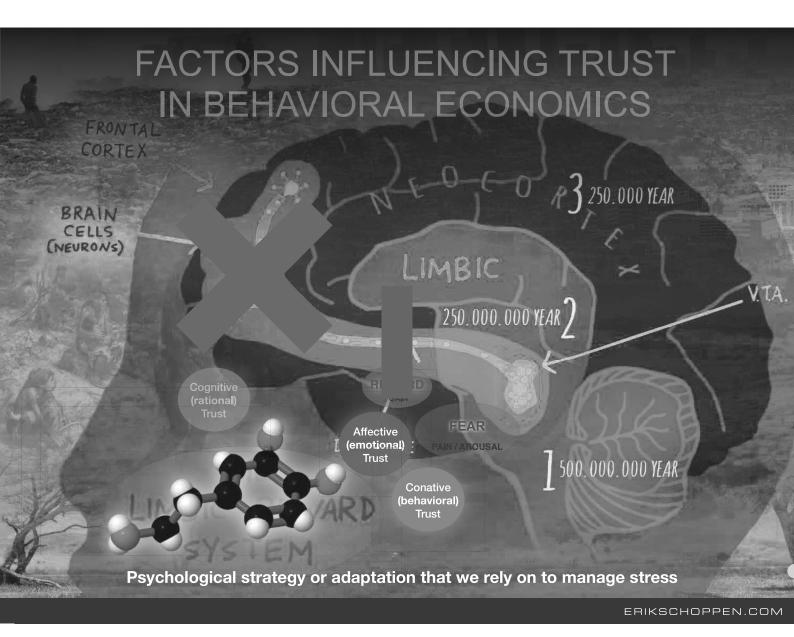

## On the role of psychology in insolvency

Professor Jan Adriaanse

#### **Background**

- Full professor of Turnaround Management at Leiden University
- Director at Kroll, Amsterdam office
  - Restructuring valuation and IBR services
  - Financial analysis in turnarounds, restructurings and insolvency situatons
  - Trusted advisory services