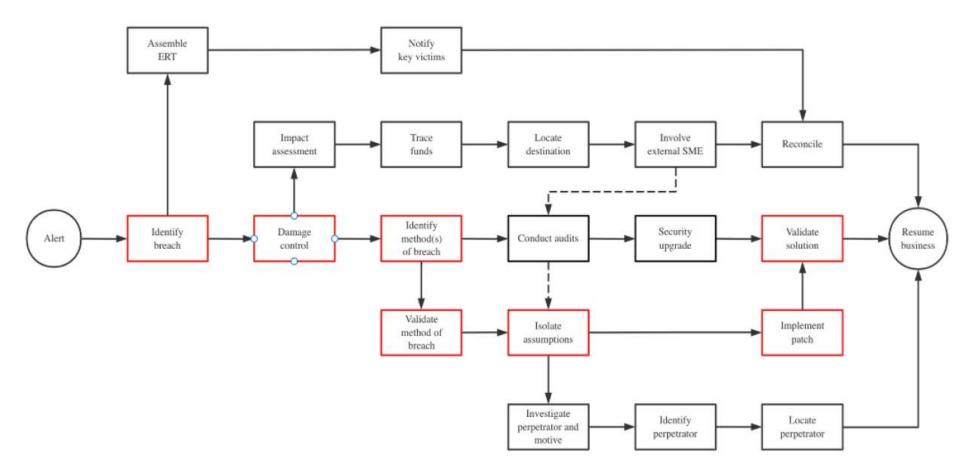

king out
- Equipment out of control
- Can't track inventory
- Can't track staff
- Missed schedules



# What do you do?

# The Cost of Recovery: Factors leading to a successful crisis



#### **Key success factors:**

- The strength of a leadership's response.
- Swift, accurate, and transparent communication.
- Attempts to conceal facts can have a major negative impact.
- A flexible and agile supply chain.
- 5 Tested crisis arrangements.

# The Cost of Recovery: Factors leading to a successful crisis



#### **Key success factors:**

- The strength of a leadership's response.
- Swift, accurate, and transparent communication.
- Attempts to conceal facts can have a major negative impact.
- A flexible and agile supply chain.
- Tested crisis arrangements.

## **A Typical Crypto Crisis Plan**



The Best Defence is a Good Offence Structuring Security











#### **Coffee Break**

**Kindly Sponsored By** 



www.horten.dk



# ANNUAL CONGRESS AMSTERDAM 12-15 OCTUBER 2023



## The Real Effects of Failure – How Directors React to Financial Distress and Risk



Panel leader: Frances Coulson Wedlake Bell, UK



**Prof. Jan Adriaanse**University of Leiden /
Kroll, The Netherlands



**Prof. Patrizia Riva** Studio Patrizia Riva, Italy

## On the role of psychology in insolvency

Professor Jan Adriaanse



#### **Background**

- Full professor of Turnaround Management at Leiden University
- Director at Kroll, Amsterdam office
  - Restructuring valuation and IBR services
  - Financial analysis in turnarounds, restructurings and insolvency situatons
  - Trusted advisory services