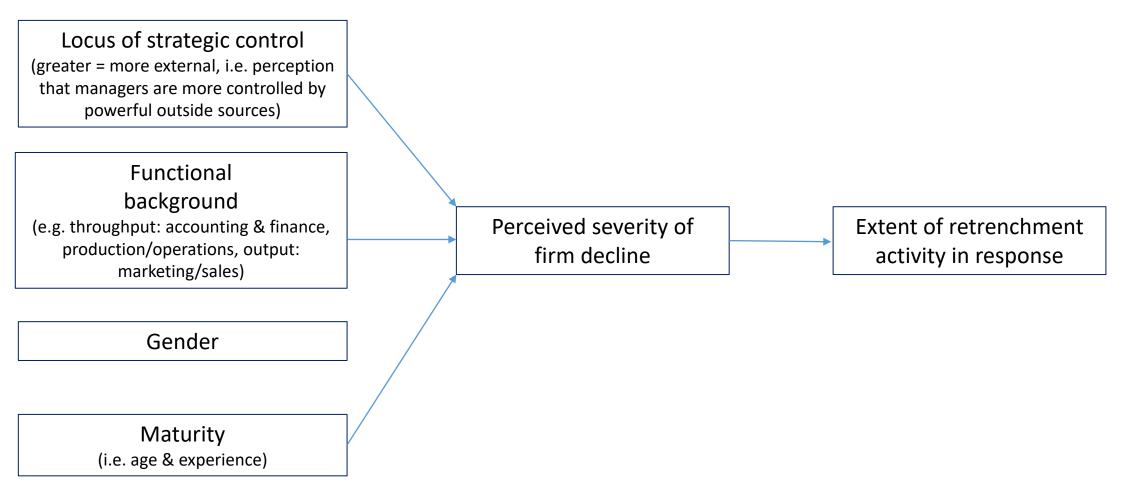

### Study 2: are business leaders fully rational in analysis and decision-making?

Source: Martina Musteen, Xin Liang, Vincent L. Barker III, Personality, perceptions and retrenchment decisions of managers in response to decline: Evidence from a decision-making study, *The Leadership Quarterly*, 2011