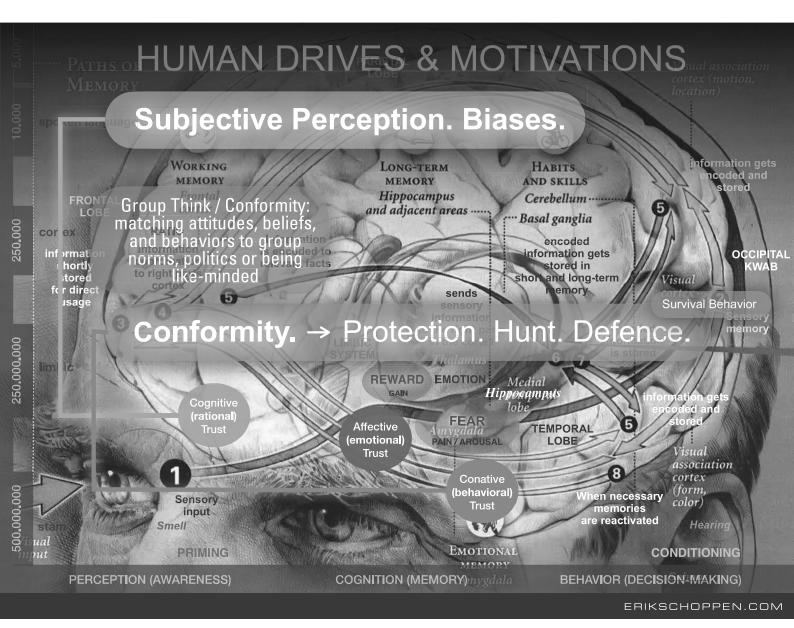

### SOCIAL CONFIRMATION

Asch conformity experiments / Asch Paradigm, Solomon Asch, 1950s