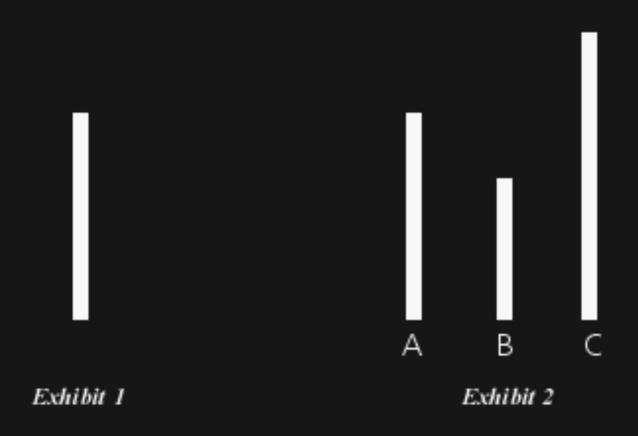

### YOU 'LOOK' WITH YOUR MEMORY (+/-95%)

BRAIN IS CONSTANTLY UPDATING ITS INTERNAL MODEL

### SOCIAL CONFIRMATION

Asch conformity experiments / Asch Paradigm, Solomon Asch, 1950s