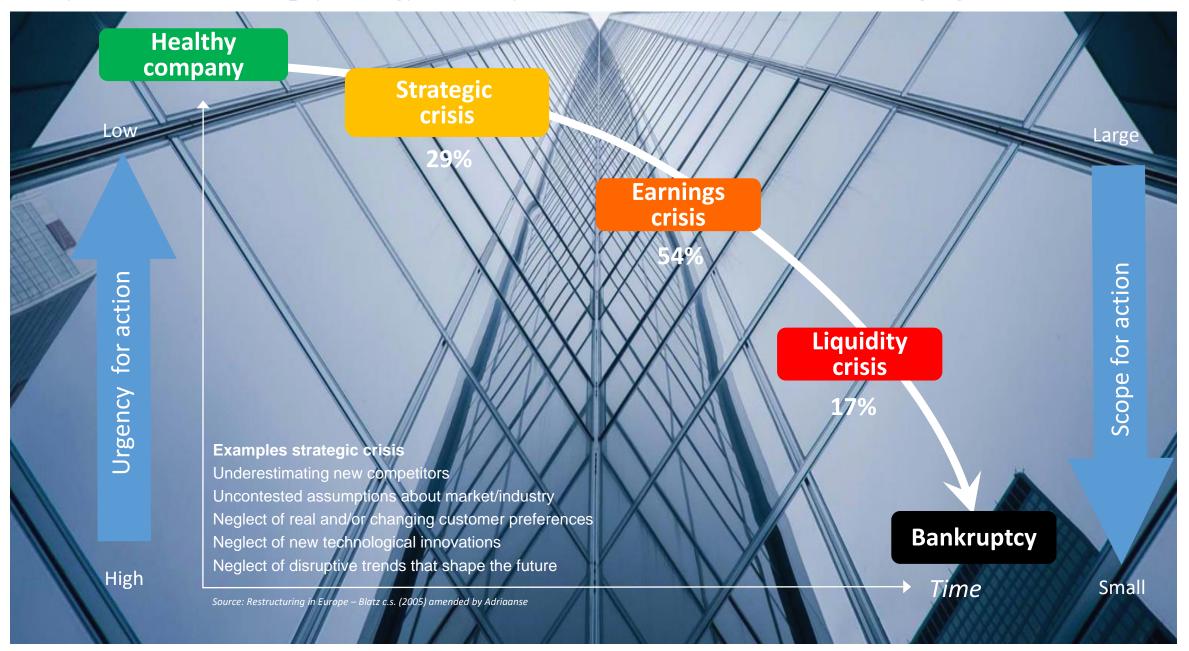

#### Some insights from academic research on psychology in insolvency

- Study 1 On the role of psychology and why business leaders often start changing too late
- Study 2 Are turnaround leaders fully rational in analysis and decision-making?

Study 1 - On the role of psychology and why business leaders often start changing too late