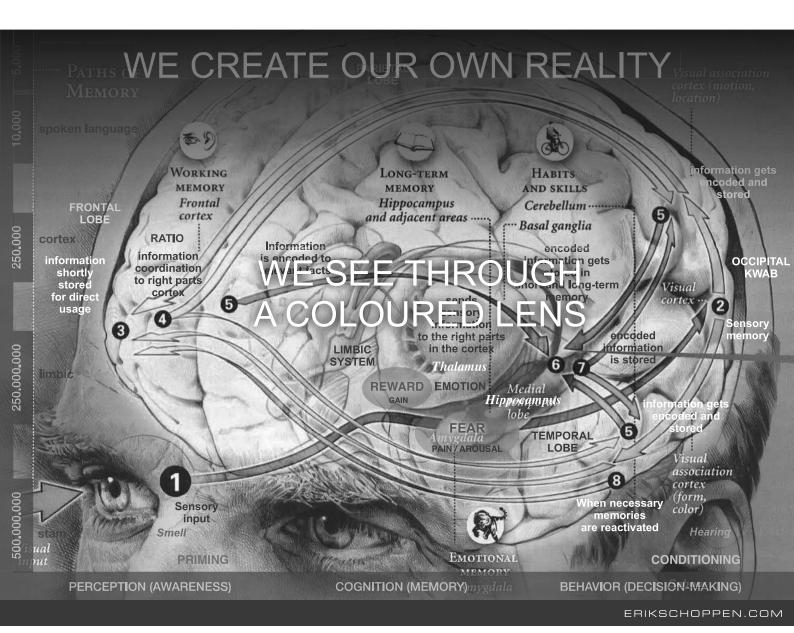

### YOU 'LOOK' WITH YOUR MEMORY (+/-95%)

BRAIN IS CONSTANTLY UPDATING ITS INTERNAL MODEL