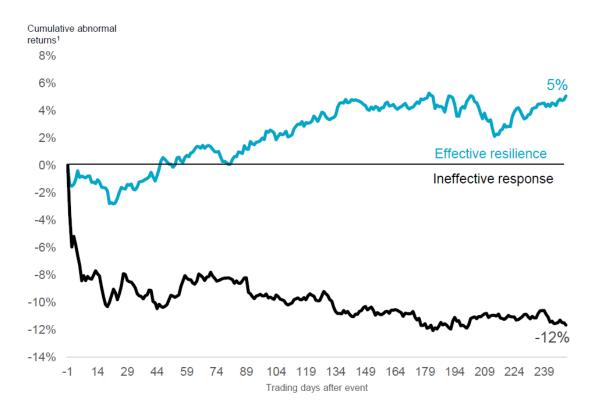

# The Cost of Recovery: Factors leading to a successful crisis

#### **Key success factors:**

- The strength of a leadership's response.
- Swift, accurate, and transparent communication.
- Attempts to conceal facts can have a major negative impact.
- A flexible and agile supply chain.
- 5 Tested crisis arrangements.