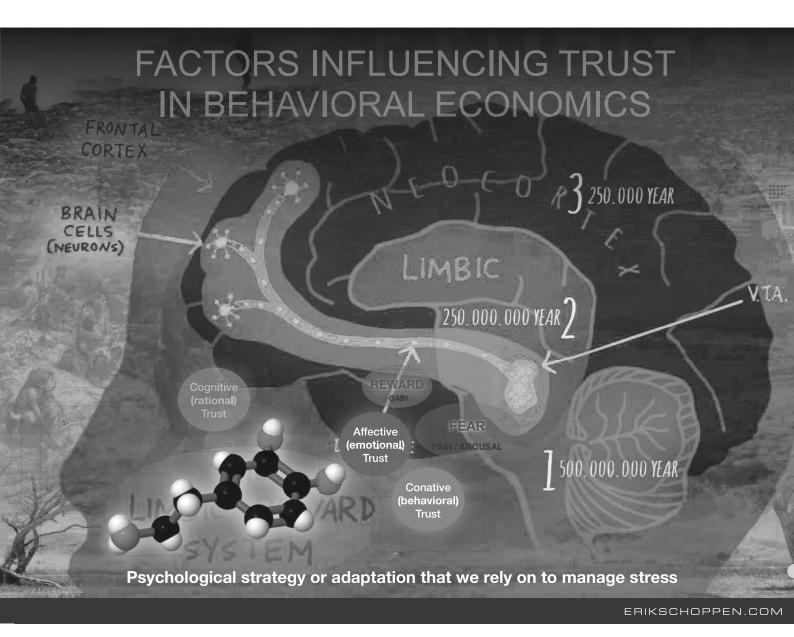

## On the role of psychology in insolvency

Professor Jan Adriaanse

#### **Background**

- Full professor of Turnaround Management at Leiden University
- Director at Kroll, Amsterdam office
  - Restructuring valuation and IBR services
  - Financial analysis in turnarounds, restructurings and insolvency situatons
  - Trusted advisory services