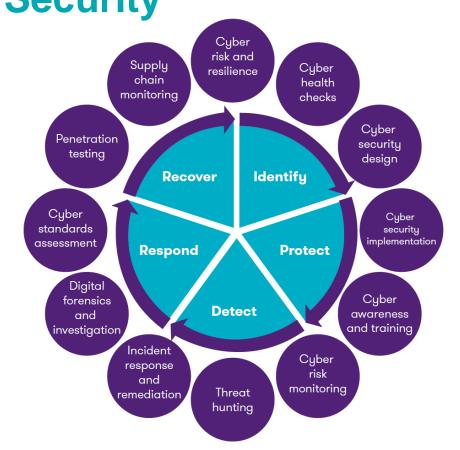

- Can't track staff
- Missed schedules



# What do you do?

# The Cost of Recovery: Factors leading to a successful crisis



#### **Key success factors:**

- The strength of a leadership's response.
- Swift, accurate, and transparent communication.
- Attempts to conceal facts can have a major negative impact.
- A flexible and agile supply chain.
- 5 Tested crisis arrangements.

# The Cost of Recovery: Factors leading to a successful crisis



#### **Key success factors:**

- The strength of a leadership's response.
- Swift, accurate, and transparent communication.
- Attempts to conceal facts can have a major negative impact.
- A flexible and agile supply chain.
- Tested crisis arrangements.

## **A Typical Crypto Crisis Plan**



The Best Defence is a Good Offence Structuring Security











#### **Coffee Break**

**Kindly Sponsored By** 



www.horten.dk



# ANNUAL CONGRESS AMSTERDAM 12-15 OCTUBER 2023



## The Real Effects of Failure – How Directors React to Financial Distress and Risk



Panel leader: Frances Coulson Wedlake Bell, UK



**Prof. Jan Adriaanse**University of Leiden /
Kroll, The Netherlands



**Prof. Patrizia Riva** Studio Patrizia Riva, Italy

## On the role of psychology in insolvency

Professor Jan Adriaanse



#### **Background**

- Full professor of Turnaround Management at Leiden University
- Director at Kroll, Amsterdam office
  - Restructuring valuation and IBR services
  - Financial analysis in turnarounds, restructurings and insolvency situatons
  - Trusted advisory services





#### Some insights from academic research on psychology in