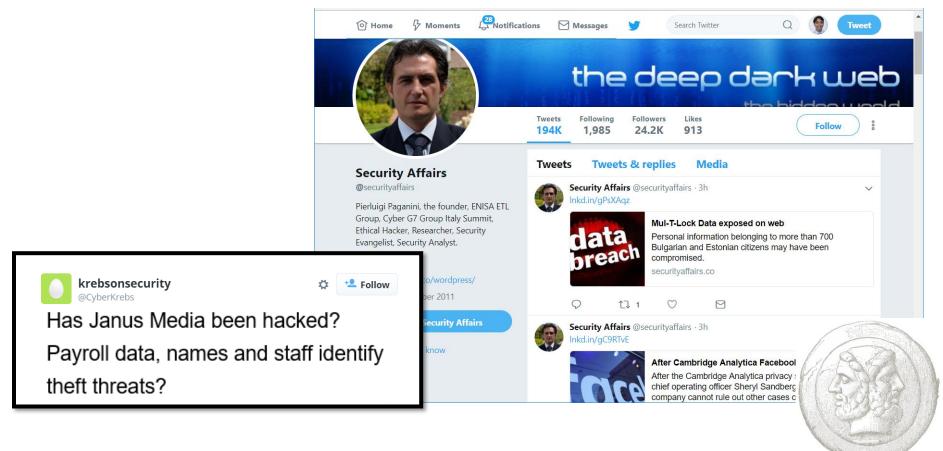

# Janus Media Ltd Cyber Secure?

Vijay Rathour
Partner, Grant Thornton

Digital Forensics Group

## info@janusmedia.com

To: info@mos.inc

From: 4wfzql+39wdnbrb6malo@guerrillamail.info

Sent: 17 October 2023 02:00

**Subject: Ur Data** 

Dear Sirs,

Unofrtunately you have been HACKED.

Your security wasn't very strong and we have breached your IT systems and copied your companys financial data and customer data.

If you want it deleted you must pay us 40 bitcoin to account:

1JrSJmWK5C3RUA3hF9txuy1Q1G3pLLBsPz

You have 24 hours.

If full payment not received by tomorrow we will publishing on internet forums.