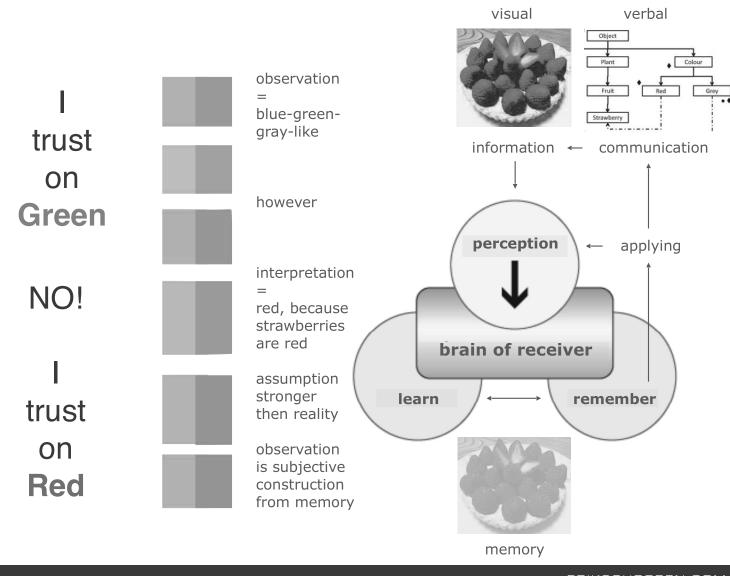

### YOU 'LOOK' WITH YOUR MEMORY (+/-95%)

BRAIN IS CONSTANTLY UPDATING ITS INTERNAL MODEL