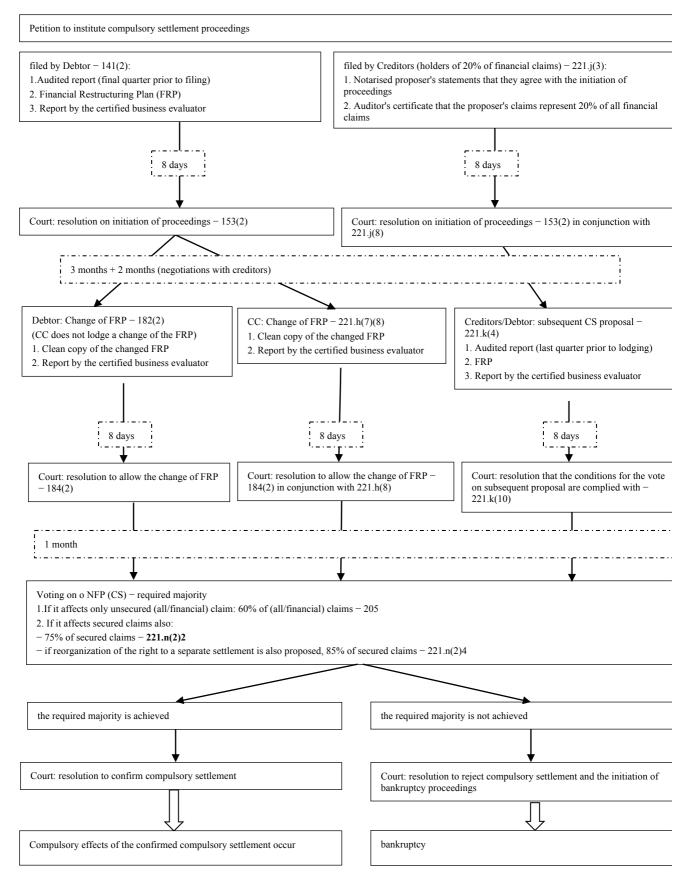

## Schematic presentation of reorganization proceedings

## Compulsory settlement proceedings – with special rules on compulsory settlement proceedings (instituted against small, medium-sized or large companies with share capital)