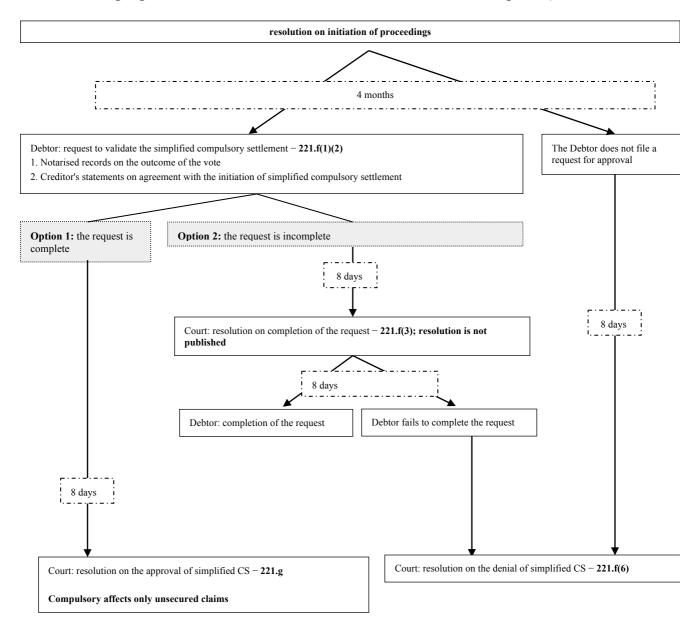

## Schematic presentation of reorganization proceedings

## Simplified compulsory settlement proceedings (instituted against micro companies and sole proprietors, who meet the criteria for small and micro companies)