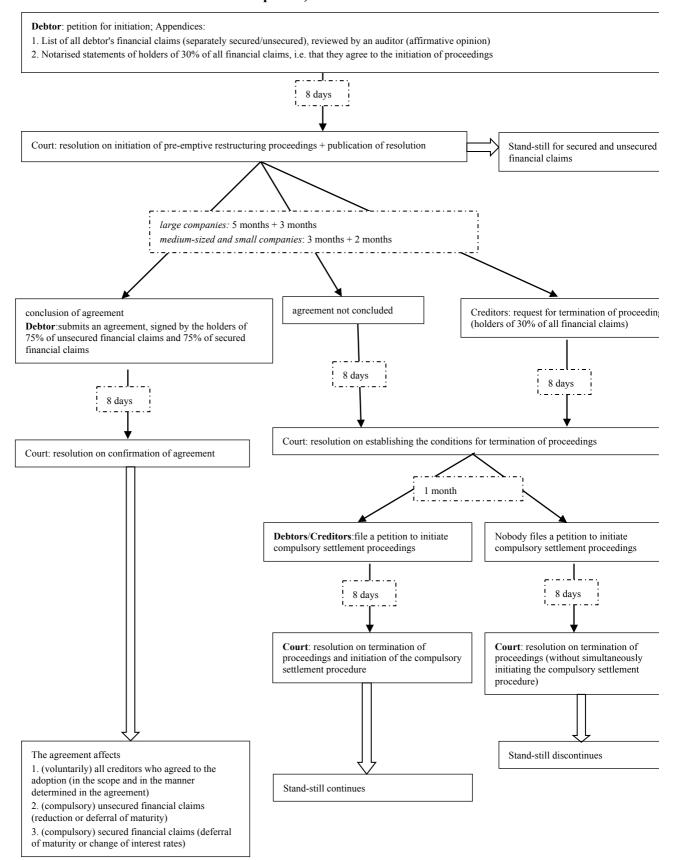

## Schematic presentation of reorganization proceedings

## Preventive restructuring proceedings (instituted against small, medium-sized or large companies with share capital which shall most likely become insolvent within a one-year period)